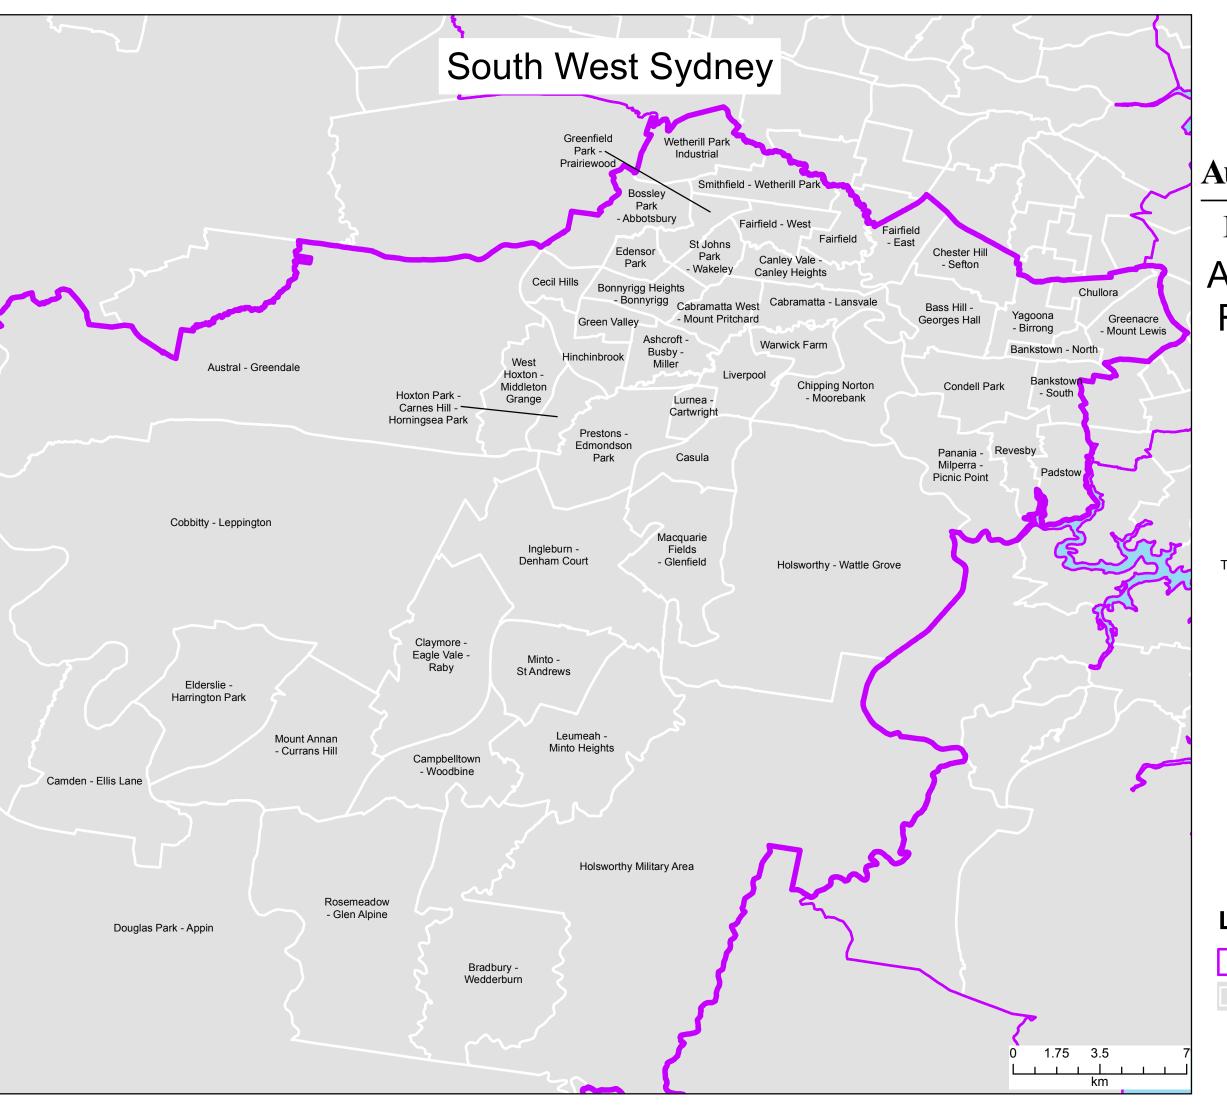

## Department of Health Aged Care Planning Regions displaying Statistical Areas Level 2 (SA2s)

South West Sydney New South Wales

Map 2 of 2

The Aged Care Planning Region boundaries displayed became effective in April 2018. They are based on Statistical Area Level 2 (SA2) boundaries from the Australian Bureau of Statistics Australian Statistical Geography Standard (ASGS) 2016.

## Legend

| Aged Care Planning Region 2018 |
|--------------------------------|
|                                |

Statistical Area Level 2 (SA2)

This map has been produced to be viewed as A3 - Landscape.