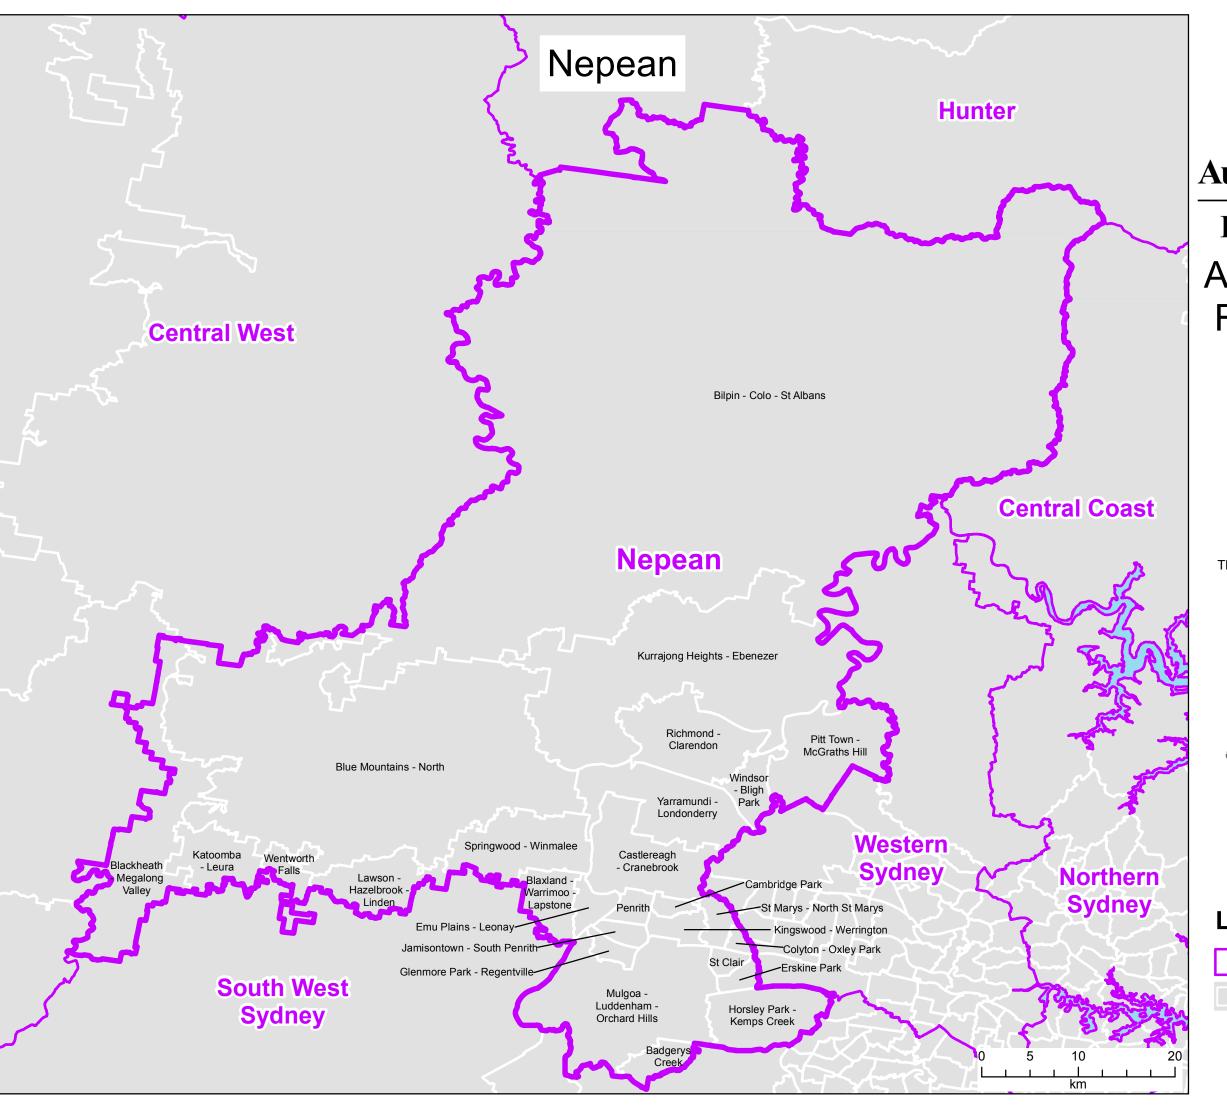

## **Australian Government**

## Department of Health Aged Care Planning Regions displaying Statistical Areas Level 2 (SA2s)

Nepean
New South Wales

Map 1 of 1

The Aged Care Planning Region boundaries displayed became effective in April 2018. They are based on Statistical Area Level 2 (SA2) boundaries from the Australian Bureau of Statistics Australian Statistical Geography Standard (ASGS) 2016.

## Legend

| Aged Care Planning Region 2018 |
|--------------------------------|
| Statistical Area Level 2 (SA2) |

This map has been produced to be viewed as A3 - Landscape.

© Commonwealth of Australia 2018